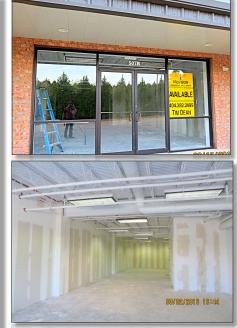

#### ATTRACTIVE EASY LOCATION

Renovations in Progress

:: STE 507B (Lower Retail)

:: 1,300 s.f.

:: \$10.50/s.f./Yr NNN

:: CAM: \$2.50/s.f./Yr

:: TYPE: OFFICE/RETAIL

:: BASE RENT: \$1,135.00/mo.

# 1,300 s.f