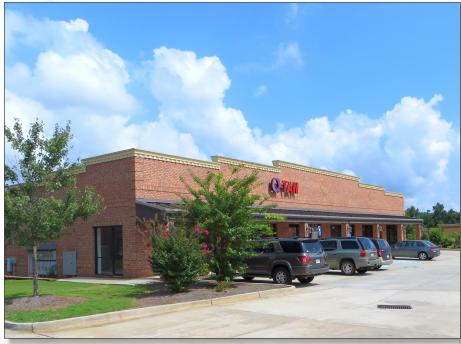

### RIDGE PLAZA LOWER RETAIL STE. 507B

#### **BOUTIQUE DESTINATION**

#### ATTRACTIVE EASY LOCATION

Renovations in Progress

:: STE 507B (Lower Retail)

:: 1,300 s.f.

:: \$10.50/s.f./Yr NNN

:: CAM: \$2.50/s.f./Yr

:: TYPE: OFFICE/RETAIL

:: BASE RENT: \$1,135.00/mo.

- Well-located boutique center
- Located on the most attractive row of properties in Locust Grove
- Tenant mix includes successful, established, multi-location operators
- Renovations in progress Reserve your space today
- Easy access to interstate I-75 with easy ingress egress
- Call Tim Dean 404-392-2499 today for an appointment
- Visit <u>www.ProvisionProperties.com/RidgePlaza.html</u>